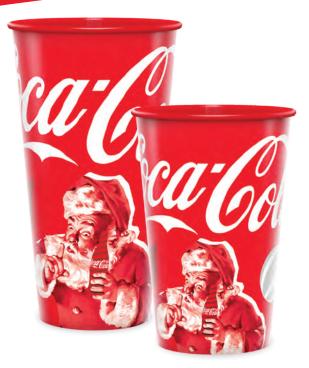

## 2023 Coca-Cola® Holiday Cups

Case Pack: 350 cups/350 lids • Minimum order: 2 cases • Single size per case

| Code                           | Product - 350/Case                      | Price   | Quantity | TOTAL |
|--------------------------------|-----------------------------------------|---------|----------|-------|
| K00005                         | 22oz Souvenir Plastic with Reusable Lid | \$99.00 |          |       |
| K00003                         | 32oz Souvenir Plastic with Reusable Lid | \$96.00 |          |       |
| Additional drop ship locations |                                         | \$2.00  |          |       |
|                                |                                         | Total:  |          |       |