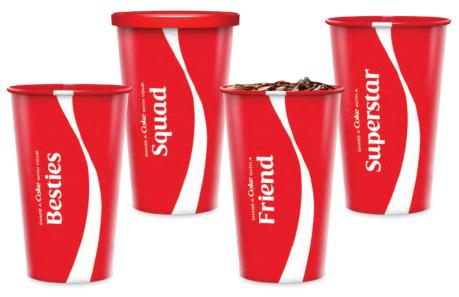

## 2018 Share a Coke® Cups

- Each case includes all 4
- Case Pack: 250 cups / 250 lids
- Minimum Order: 2 cases
- Single size per case
- Available in 24 or 32 oz

| Code       | Product                                     | Price   | Quantity | TOTAL |
|------------|---------------------------------------------|---------|----------|-------|
| K00014     | 24 oz Share a Coke Cups w/ Red Reusable Lid | \$55.71 |          |       |
| K00015     | 32 oz Share a Coke Cups w/ Red Reusable Lid | \$62.90 |          |       |
| Additiona  | al drop ship locations                      | \$2.00  |          |       |
| Co-brandir | g available – call for details              | TOTAL:  |          |       |